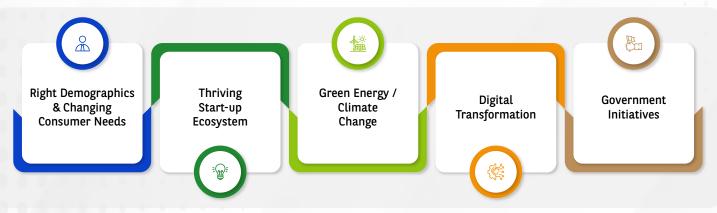

#### Why invest in Innovation?

- Innovations in the economy, governance, technology and other allied fields have driven the growth of developed nations.
- Countries that provide an environment conducive for the development and implementation of innovative ideas and products tend to develop faster and the growth is comparatively sustainable vis-à-vis the countries that are unable to provide such an environment.
- India is at an Inflection point of Innovation with right ecosystem that fosters creativity and enables innovation: