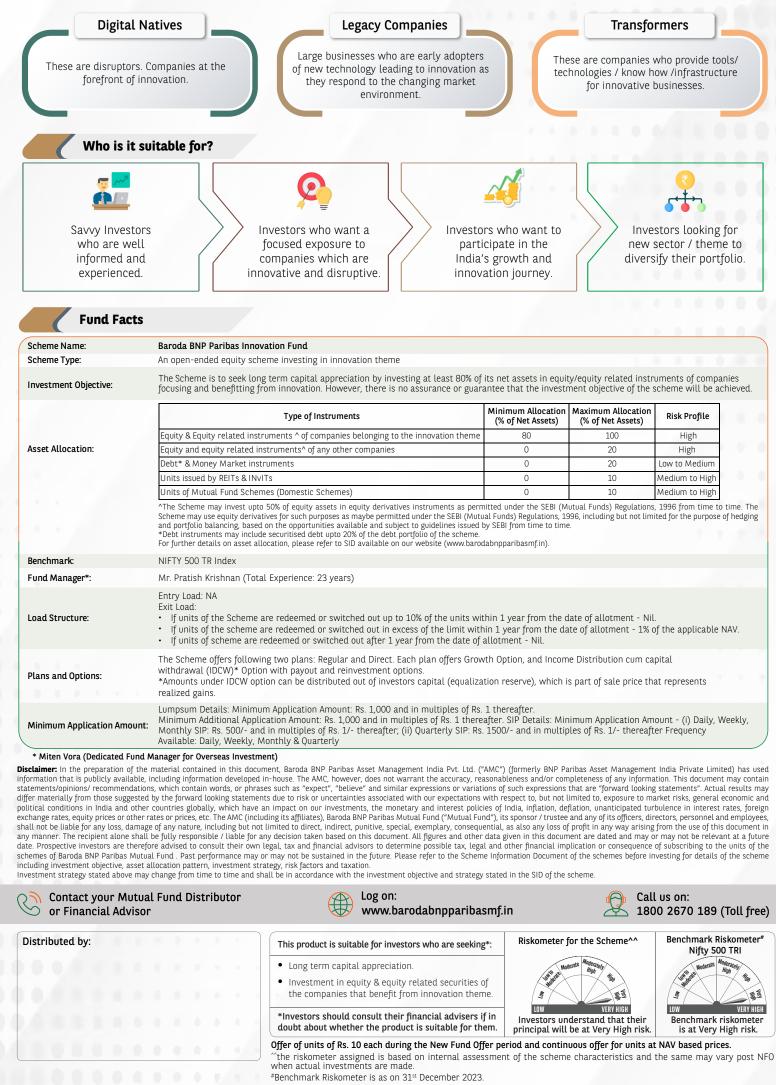

#### Introducing Baroda BNP Paribas Innovation Fund

The Baroda BNP Paribas Innovation Fund intends to not only chase the next big thing, but also intend to invest in the entire ecosystem that drives it. The fund aims to back the disrupters, the bold pioneers forging revolutionary paths with cutting-edge technologies. The fund aims to empower the legacy companies, seasoned players adapting and reinventing with fresh strategies and partnerships that can lead to disruption. It fuels the enablers i.e. the companies providing infrastructure and expertise that makes it all possible. By nurturing this diverse cast of innovators, the fund intends to ignite a chain reaction of progress, transforming industries and shaping a future brimming with limitless potential.